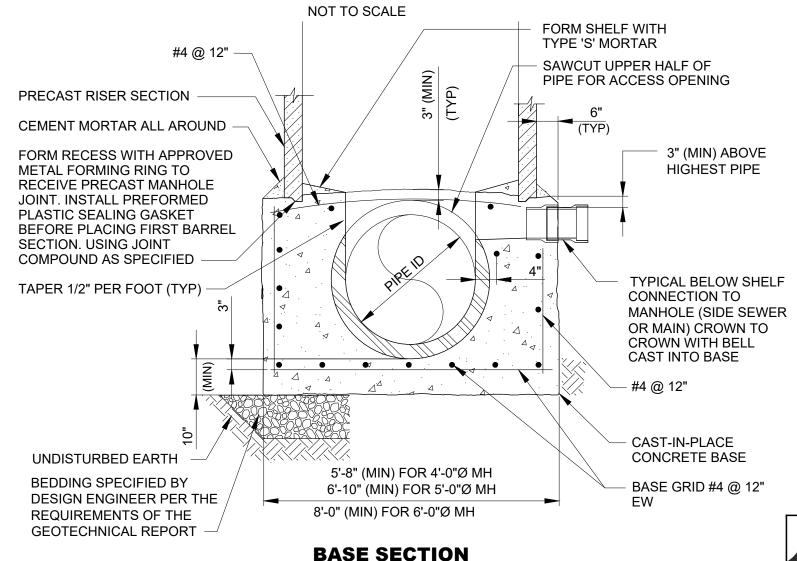

## **NOTES**

- 1. LAY PIPE THROUGH MANHOLE WHEN POSSIBLE.
  OTHERWISE, FORM CHANNEL TO MAINTAIN PIPE SECTION.
  TRUNK SEWER PIPES ENTERING OR LEAVING THE
  MANHOLE BASE SHALL HAVE A STANDARD JOINT LOCATED
  WITHIN 24" OF THE BASE. WHERE PIPES CHANGE
  DIRECTION WITHIN MANHOLE, FORM CHANNEL WITH
  DRYPACK GROUT TO FORM SMOOTH TRANSITION WITHIN
  MANHOLE TO CHANNELIZE FLOW.
- 2. ALL REINFORCEMENT SHALL BE 3" CLEAR OF CONCRETE FACE.
- SQUARE BLOCK TO BE USED FOR EASEMENTS.
- 4. ROUND BLOCK MAY BE USED IN STREETS.
- NOT USED.
- MANHOLE SHALL BE TREATED WITH SEWPERCOAT OR APPROVED EQUAL WHEN REQUIRED BY THE DISTRICT. PREPARATION AND APPLICATION SHALL BE PER MANUFACTURER'S DIRECTIONS.
- 7. MINIMUM MANHOLE INSIDE DIAMETERS SHALL BE AS SHOWN IN TABLE BELOW. LARGER MANHOLES MAY BE REQUIRED DEPENDING ON SIZE AND LOCATION OF SIDE SEWERS.

| SEWER DIAMETER  | MANHOLE INSIDE DIAMETER (MIN) |
|-----------------|-------------------------------|
| < 18"           | 4'-0"                         |
| 18" THROUGH 45" | 5'-0"                         |
| <u>&gt;</u> 46" | 6'-0"                         |

- 9. ALL MANHOLES AND CASTINGS SHALL BE DESIGNED FOR H-20 LOADING REGARDLESS OF INSTALLATION LOCATION.
- 10. BACKFILL FOR MANHOLES SHALL BE SPECIFIED BY DESIGN ENGINEER PER THE REQUIREMENTS OF THE GEOTECHNICAL REPORT. BACKFILL SHALL START AT SURFACE UPON WHICH THE MANHOLE BASE RESTS.
- 11. FOR ALL MANHOLE JOINTS PROVIDE EXTERIOR JOINT WRAP OVER GROUTED JOINTS USING 12" WIDE RUB'R- NEK EXTERNAL CONCRETE JOINT WRAP, OR APPROVED EQUAL.
- 12. SEE DESIGN STANDARDS FOR ADDITIONAL INFORMATION AT www.FSSD.com/District-Standards/.

CAST-IN-PLACE MANHOLE DETAILS

1.2

DATE 10/4/2021