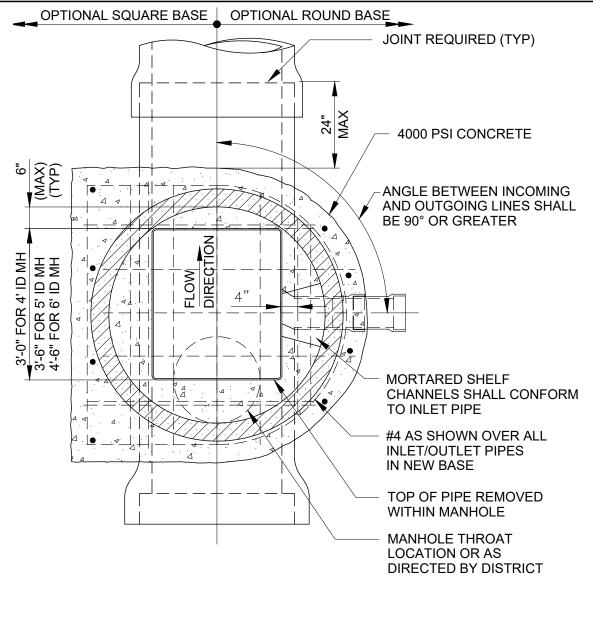

## **NOTES**

- 1. LAY PIPE THROUGH MANHOLE WHEN POSSIBLE.
  OTHERWISE, FORM CHANNEL TO MAINTAIN PIPE SECTION.
  TRUNK SEWER PIPES ENTERING OR LEAVING THE
  MANHOLE BASE SHALL HAVE A STANDARD JOINT LOCATED
  WITHIN 24" OF THE BASE. WHERE PIPES CHANGE
  DIRECTION WITHIN MANHOLE, FORM CHANNEL WITH
  DRYPACK GROUT TO FORM SMOOTH TRANSITION WITHIN
  MANHOLE TO CHANNELIZE FLOW.
- 2. ALL REINFORCEMENT SHALL BE 3" CLEAR OF CONCRETE FACE.
- SQUARE BLOCK TO BE USED FOR EASEMENTS.
- 4. ROUND BLOCK MAY BE USED IN STREETS.
- NOT USED.
- MANHOLE SHALL BE TREATED WITH SEWPERCOAT OR APPROVED EQUAL WHEN REQUIRED BY THE DISTRICT. PREPARATION AND APPLICATION SHALL BE PER MANUFACTURER'S DIRECTIONS.
- 7. MINIMUM MANHOLE INSIDE DIAMETERS SHALL BE AS SHOWN IN TABLE BELOW. LARGER MANHOLES MAY BE REQUIRED DEPENDING ON SIZE AND LOCATION OF SIDE SEWERS.

| SEWER DIAMETER  | MANHOLE INSIDE DIAMETER (MIN) |
|-----------------|-------------------------------|
| < 18"           | 4'-0"                         |
| 18" THROUGH 45" | 5'-0"                         |
| <u>&gt;</u> 46" | 6'-0"                         |

- 9. ALL MANHOLES AND CASTINGS SHALL BE DESIGNED FOR H-20 LOADING REGARDLESS OF INSTALLATION LOCATION.
- 10. BACKFILL FOR MANHOLES SHALL BE SPECIFIED BY DESIGN ENGINEER PER THE REQUIREMENTS OF THE GEOTECHNICAL REPORT. BACKFILL SHALL START AT SURFACE UPON WHICH THE MANHOLE BASE RESTS.
- 11. FOR ALL MANHOLE JOINTS PROVIDE EXTERIOR JOINT WRAP OVER GROUTED JOINTS USING 12" WIDE RUB'R- NEK EXTERNAL CONCRETE JOINT WRAP, OR APPROVED EQUAL.
- 12. SEE DESIGN STANDARDS FOR ADDITIONAL INFORMATION AT www.FSSD.com/District-Standards/.

## FOUNDATION PLAN PRECAST MANHOLE NOT TO SCALE

FOUNDATION PLAN
CAST IN PLACE MANHOLE
NOT TO SCALE

FAIRFIELD-SUISUN SEWER DISTRICT 1010 CHADBOURNE RD. FAIRFIELD, CA 94534-9700 (707) 429-8930 PH

(707) 429-1280 FX