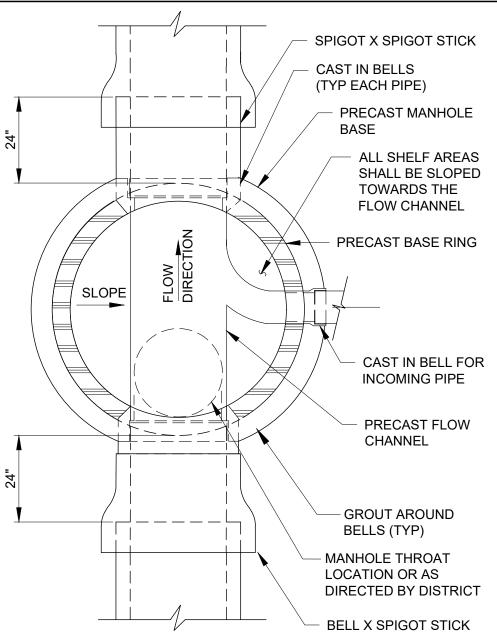

## **NOTES**

- 1. LAY PIPE THROUGH MANHOLE WHEN POSSIBLE.
  OTHERWISE, FORM CHANNEL TO MAINTAIN PIPE SECTION.
  TRUNK SEWER PIPES ENTERING OR LEAVING THE
  MANHOLE BASE SHALL HAVE A STANDARD JOINT LOCATED
  WITHIN 24" OF THE BASE. WHERE PIPES CHANGE
  DIRECTION WITHIN MANHOLE, FORM CHANNEL WITH
  DRYPACK GROUT TO FORM SMOOTH TRANSITION WITHIN
  MANHOLE TO CHANNELIZE FLOW.
- 2. ALL REINFORCEMENT SHALL BE 3" CLEAR OF CONCRETE FACE.
- SQUARE BLOCK TO BE USED FOR EASEMENTS.
- 4. ROUND BLOCK MAY BE USED IN STREETS.
- NOT USED.
- MANHOLE SHALL BE TREATED WITH SEWPERCOAT OR APPROVED EQUAL WHEN REQUIRED BY THE DISTRICT. PREPARATION AND APPLICATION SHALL BE PER MANUFACTURER'S DIRECTIONS.
- 7. MINIMUM MANHOLE INSIDE DIAMETERS SHALL BE AS SHOWN IN TABLE BELOW. LARGER MANHOLES MAY BE REQUIRED DEPENDING ON SIZE AND LOCATION OF SIDE SEWERS.

| SEWER DIAMETER  | MANHOLE INSIDE DIAMETER (MIN) |
|-----------------|-------------------------------|
| < 18"           | 4'-0"                         |
| 18" THROUGH 45" | 5'-0"                         |
| <u>&gt;</u> 46" | 6'-0"                         |

- 9. ALL MANHOLES AND CASTINGS SHALL BE DESIGNED FOR H-20 LOADING REGARDLESS OF INSTALLATION LOCATION.
- 10. BACKFILL FOR MANHOLES SHALL BE SPECIFIED BY DESIGN ENGINEER PER THE REQUIREMENTS OF THE GEOTECHNICAL REPORT. BACKFILL SHALL START AT SURFACE UPON WHICH THE MANHOLE BASE RESTS.
- 11. FOR ALL MANHOLE JOINTS PROVIDE EXTERIOR JOINT WRAP OVER GROUTED JOINTS USING 12" WIDE RUB'R- NEK EXTERNAL CONCRETE JOINT WRAP, OR APPROVED EQUAL.
- 12. SEE DESIGN STANDARDS FOR ADDITIONAL INFORMATION AT www.FSSD.com/District-Standards/.

## FOUNDATION PLAN PRECAST MANHOLE NOT TO SCALE

FOUNDATION PLAN
CAST IN PLACE MANHOLE
NOT TO SCALE

FAIRFIELD-SUISUN SEWER DISTRICT 1010 CHADBOURNE RD. FAIRFIELD, CA 94534-9700 (707) 429-8930 PH

(707) 429-1280 FX