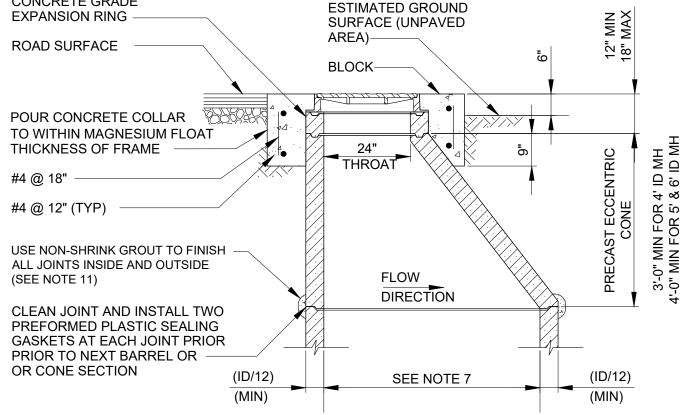

## **NOTES**

- 1. LAY PIPE THROUGH MANHOLE WHEN POSSIBLE.
  OTHERWISE, FORM CHANNEL TO MAINTAIN PIPE SECTION.
  TRUNK SEWER PIPES ENTERING OR LEAVING THE
  MANHOLE BASE SHALL HAVE A STANDARD JOINT LOCATED
  WITHIN 24" OF THE BASE. WHERE PIPES CHANGE
  DIRECTION WITHIN MANHOLE, FORM CHANNEL WITH
  DRYPACK GROUT TO FORM SMOOTH TRANSITION WITHIN
  MANHOLE TO CHANNELIZE FLOW.
- 2. ALL REINFORCEMENT SHALL BE 3" CLEAR OF CONCRETE FACE.
- SQUARE BLOCK TO BE USED FOR EASEMENTS.
- 4. ROUND BLOCK MAY BE USED IN STREETS.
- NOT USED.
- MANHOLE SHALL BE TREATED WITH SEWPERCOAT OR APPROVED EQUAL WHEN REQUIRED BY THE DISTRICT. PREPARATION AND APPLICATION SHALL BE PER MANUFACTURER'S DIRECTIONS.
- 7. MINIMUM MANHOLE INSIDE DIAMETERS SHALL BE AS SHOWN IN TABLE BELOW. LARGER MANHOLES MAY BE REQUIRED DEPENDING ON SIZE AND LOCATION OF SIDE SEWERS.

- 9. ALL MANHOLES AND CASTINGS SHALL BE DESIGNED FOR H-20 LOADING REGARDLESS OF INSTALLATION LOCATION.
- 10. BACKFILL FOR MANHOLES SHALL BE SPECIFIED BY DESIGN ENGINEER PER THE REQUIREMENTS OF THE GEOTECHNICAL REPORT. BACKFILL SHALL START AT SURFACE UPON WHICH THE MANHOLE BASE RESTS.
- 11. FOR ALL MANHOLE JOINTS PROVIDE EXTERIOR JOINT WRAP OVER GROUTED JOINTS USING 12" WIDE RUB'R- NEK EXTERNAL CONCRETE JOINT WRAP, OR APPROVED EQUAL.
- 12. SEE DESIGN STANDARDS FOR ADDITIONAL INFORMATION AT www.FSSD.com/District-Standards/.

## **PLAN - MANHOLE FRAME**

NOT TO SCALE

NOT TO SCALE

**UPPER SECTION (ROTATED 90°)** 

FAIRFIELD-SUISUN
SEWER DISTRICT

**CONCRETE GRADE** 

1010 CHADBOURNE RD. FAIRFIELD, CA 94534-9700 (707) 429-8930 PH (707) 429-1280 FX PUMP STATION AND COLLECTION SYSTEM DESIGN STANDARDS