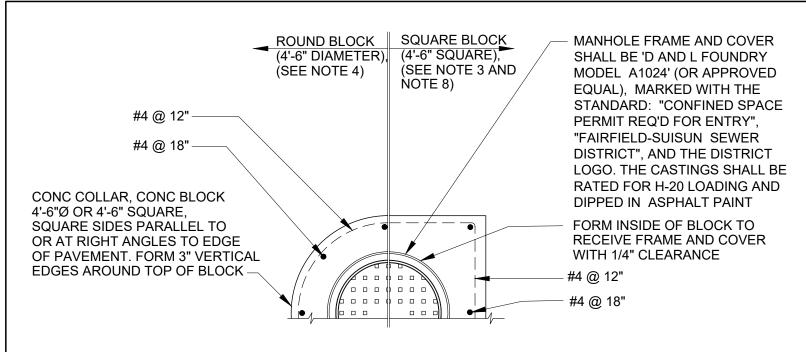

- 9. ALL MANHOLES AND CASTINGS SHALL BE DESIGNED FOR H-20 LOADING REGARDLESS OF INSTALLATION LOCATION.
- 10. BACKFILL FOR MANHOLES SHALL BE SPECIFIED BY DESIGN ENGINEER PER THE REQUIREMENTS OF THE GEOTECHNICAL REPORT. BACKFILL SHALL START AT SURFACE UPON WHICH THE MANHOLE BASE RESTS.
- 11. FOR ALL MANHOLE JOINTS PROVIDE EXTERIOR JOINT WRAP OVER GROUTED JOINTS USING 12" WIDE RUB'R- NEK EXTERNAL CONCRETE JOINT WRAP, OR APPROVED EQUAL.
- 12. SEE DESIGN STANDARDS FOR ADDITIONAL INFORMATION AT www.FSSD.com/District-Standards/.

## **PLAN - MANHOLE FRAME**

NOT TO SCALE

NOT TO SCALE

**UPPER SECTION (ROTATED 90°)** 

FAIRFIELD-SUISUN
SEWER DISTRICT

**CONCRETE GRADE** 

1010 CHADBOURNE RD. FAIRFIELD, CA 94534-9700 (707) 429-8930 PH (707) 429-1280 FX PUMP STATION AND COLLECTION SYSTEM DESIGN STANDARDS